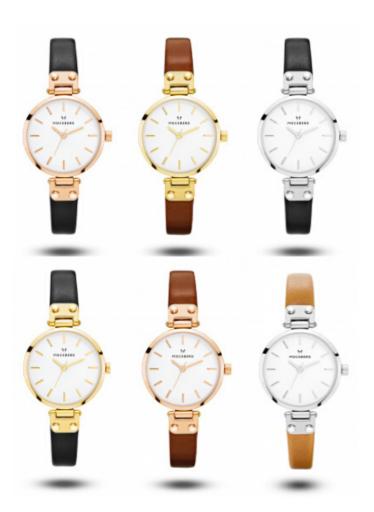

# PETITE - 28mm

'Petite' is the little sister of Original, and come in the same color combinations, just a little smaller.

## RRP 129 EUR