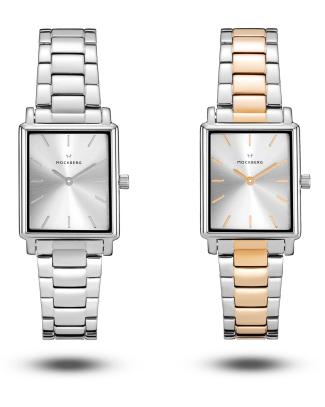

## MODEST LINKS

Modest Links is our new generation watches, featuring a linked strap and a premium stainless steel case. The collection comes in two sizes - 28mm and 34mm, black or white dial, and three colors; gold, silver, and rose gold.

#### **RRP 179-199 EUR**