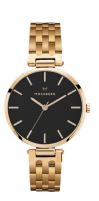

## MODEST LINKS

Modest Links is our new generation watches, featuring a linked strap and a premium stainless steel case. The collection comes in two sizes - 28mm and 34mm, black or white dial, and three colors; gold, silver, and rose gold.

#### **RRP 179-199 EUR**