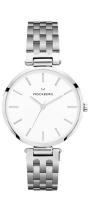

## MODEST LINKS

Modest Links is our new generation watches, featuring a linked strap and a premium stainless steel case. The collection comes in two sizes - 28mm and 34mm, black or white dial, and three colors; gold, silver, and rose gold.

#### **RRP 179-199 EUR**