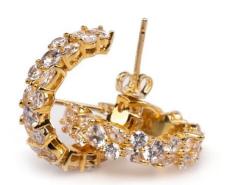

## by Lovisa Barkman

Instagram star Lovisa Barkman created this exclusive jewellery collection for Mockberg, made of cubic zircon, stainless steel and brass. The collection features 9 fashionable pieces, all covered in 14K gold.

#### **RRP 49-89 EUR**

MOCKBERG

by Lovisa Barkman

ာ Mockberg by CHLOÉ SCHUTERMAN