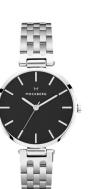

### **ORIGINAL LINKS**

The cross-linked metal strap is inspired by today's new generation, who are known for their high standards and wants their watches to be timeless, reliable and made of longlasting materials. Just as Modest Links, Original Links comes in two sizes, three colors, black or white dial.

#### **RRP 139-159 EUR**