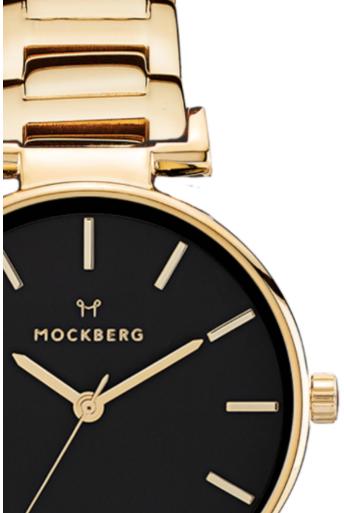

#### **OUR DESIGN**

Our watches are handcrafted with exclusive materials, high quality movements and classic design. The watches are designed to rest easily on your wrist. The strap is connected high on the case which is slightly shaped as a bowl, a combination that gives you a feeling that the watch floats freely on your wrist and gives a three-dimensional impression removing friction of the strap agains the wrist. It's the details that matter.