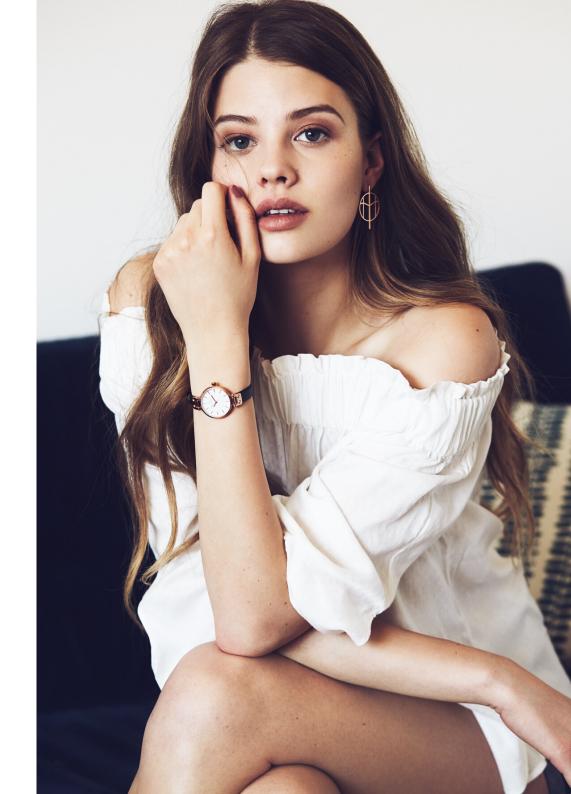

#### **OUR DESIGN**

Our watches are handcrafted with exclusive materials, high quality movements and classic design. The watches are designed to rest easily on your wrist. The strap is connected high on the case which is slightly shaped as a bowl, a combination that gives you a feeling that the watch floats freely on your wrist and gives a three-dimensional impression removing friction of the strap agains the wrist. It's the details that matter.

## ORIGINAL - 34mm

'Original' is the first watch Mockberg ever launched, hence the name. The brown or black leather strap is combined with steel, silver or gold hardware, which creates various combinations and a timeless style.