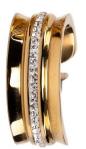

# **JEWELRY**

Mockberg's own jewellery collection consists of earrings, necklaces and bracelets in different sizes and colors.

All jewellery features the signature Mockberg logo and are made out of stainless steel.

#### **RRP 39-79 EUR**