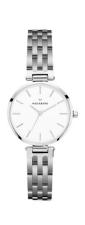

## MODEST LINKS

Modest Links is our new generation watches, featuring a linked strap and a premium stainless steel case. The collection comes in two sizes - 28mm and 34mm, black or white dial, and three colors; gold, silver, and rose gold.

#### **RRP 179-199 EUR**