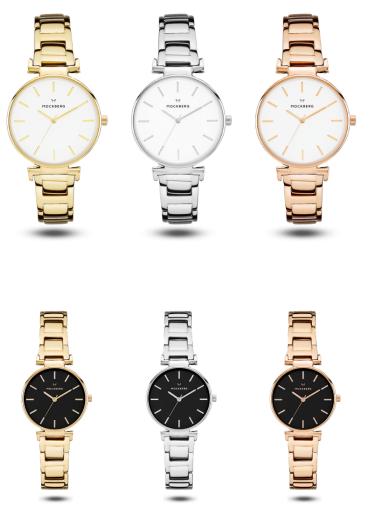

## MODEST LINKS

Modest Links is our new generation watches, featuring a linked strap and a premium stainless steel case. The collection comes in two sizes - 28mm and 34mm, black or white dial, and three colors; gold, silver, and rose gold.

#### **RRP 179-199 EUR**