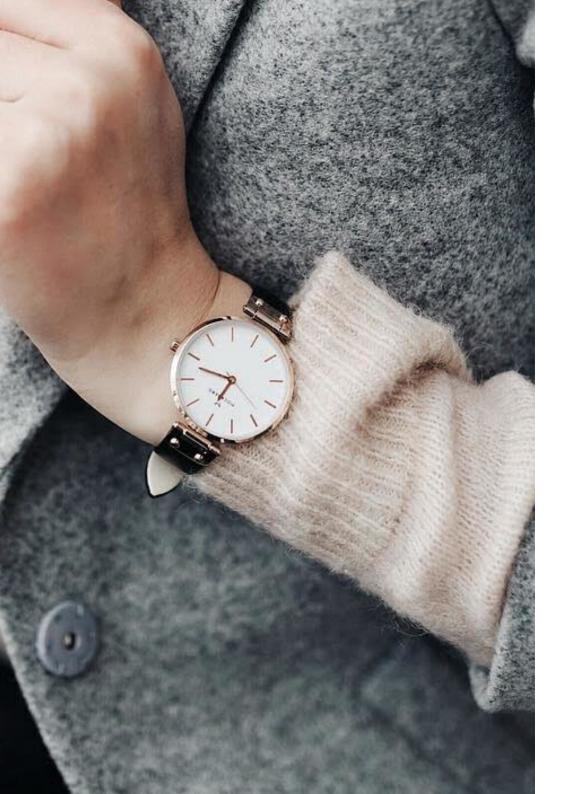

## ORIGINAL - 34mm

'Original' is the first watch Mockberg ever launched, hence the name. The brown or black leather strap is combined with steel, silver or gold hardware, which creates various combinations and a timeless style.

# PETITE - 28mm

'Petite' is the little sister of Original, and come in the same color combinations, just a little smaller.