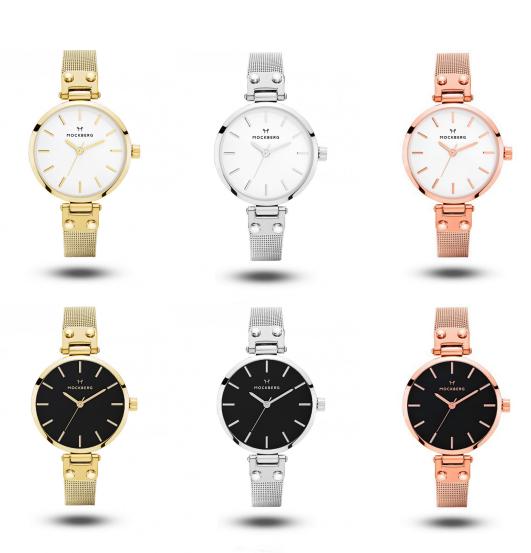

## MESH - 34mm

Featuring a steel strap, our Mesh watch comes in three colors, with both white and black dial.

## RRP 159 EUR

## MESH PETITE - 28mm

Just like it's big sister, our Mesh Petite watch also comes in three colors, white or black dial.

## RRP 139 EUR