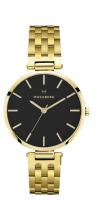

## MOCKBERG BY MOCKBERG

Mockberg by Mockberg is a chic and edgy collection, designed for the younger crowd with an afforabble price tag. The watch is 34mm and comes in three colors with a sundial.

#### RRP 99 EUR