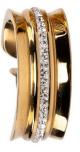

# **JEWELRY**

Mockberg's own jewellery collection consists of earrings, necklaces and bracelets in different sizes and colors.

All jewellery features the signature Mockberg logo and are made out of stainless steel.

#### **RRP 39-79 EUR**