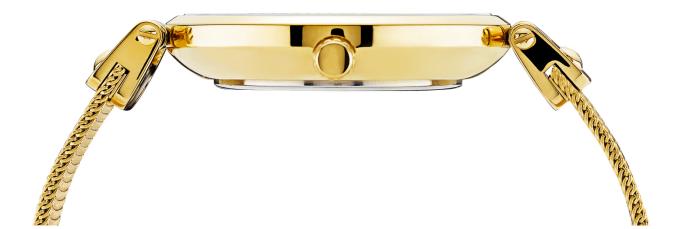

#### **OUR DESIGN**

Our watches are handcrafted with exclusive materials, high quality movements and classic design. The watches are designed to rest easily on your wrist. The strap is connected high on the case which is slightly shaped as a bowl, a combination that gives you a feeling that the watch floats freely on your wrist and gives a three-dimensional impression removing friction of the strap agains the wrist. It's the details that matter.