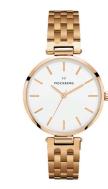

## MODEST LINKS

Modest Links is our new generation watches, featuring a linked strap and a premium stainless steel case. The collection comes in two sizes - 28mm and 34mm, black or white dial, and three colors; gold, silver, and rose gold.

#### **RRP 179-199 EUR**