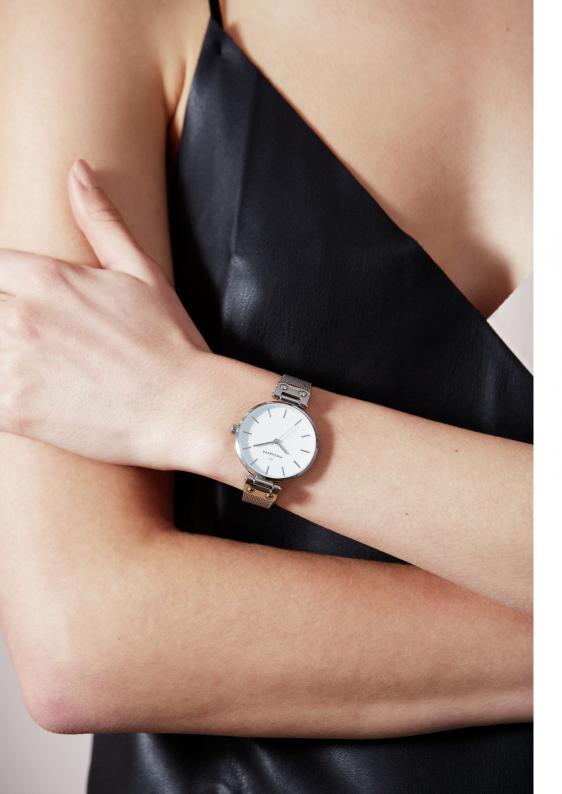

## MESH - 34mm

Featuring a steel strap, our Mesh watch comes in three colors, with both white and black dial.

## RRP 159 EUR