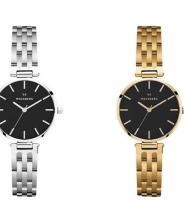

## MODEST LINKS

Modest Links is our new generation watches, featuring a linked strap and a premium stainless steel case. The collection comes in two sizes - 28mm and 34mm, black or white dial, and three colors; gold, silver, and rose gold.

#### **RRP 179-199 EUR**

### **ORIGINAL LINKS**

The cross-linked metal strap is inspired by today's new generation, who are known for their high standards and wants their watches to be timeless, reliable and made of longlasting materials. Just as Modest Links, Original Links comes in two sizes, three colors, black or white dial.

#### **RRP 139-159 EUR**