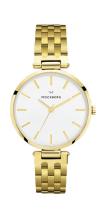

## MODEST LINKS

Modest Links is our new generation watches, featuring a linked strap and a premium stainless steel case. The collection comes in two sizes - 28mm and 34mm, black or white dial, and three colors; gold, silver, and rose gold.

#### **RRP 179-199 EUR**