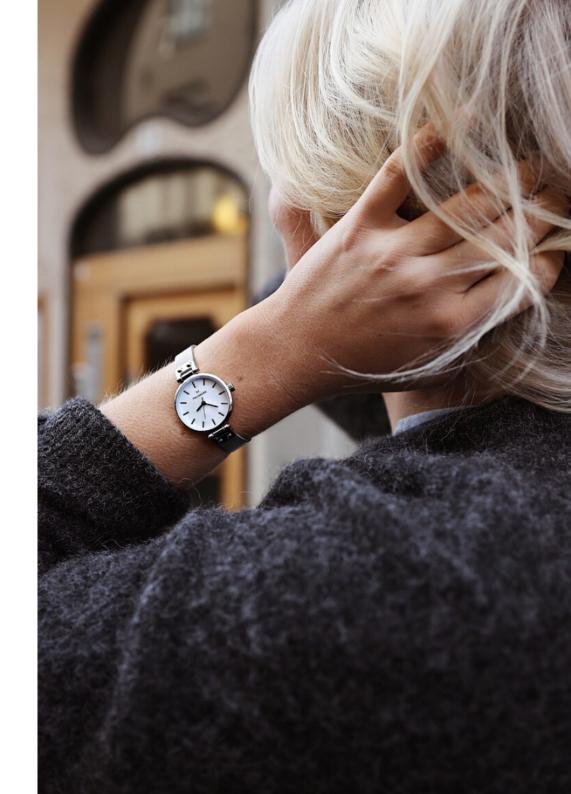

#### **OUR DESIGN**

Our watches are handcrafted with exclusive materials, high quality movements and classic design. The watches are designed to rest easily on your wrist. The strap is connected high on the case which is slightly shaped as a bowl, a combination that gives you a feeling that the watch floats freely on your wrist and gives a three-dimensional impression removing friction of the strap agains the wrist. It's the details that matter.

## ORIGINAL - 34mm

'Original' is the first watch Mockberg ever launched, hence the name. The brown or black leather strap is combined with steel, silver or gold hardware, which creates various combinations and a timeless style.