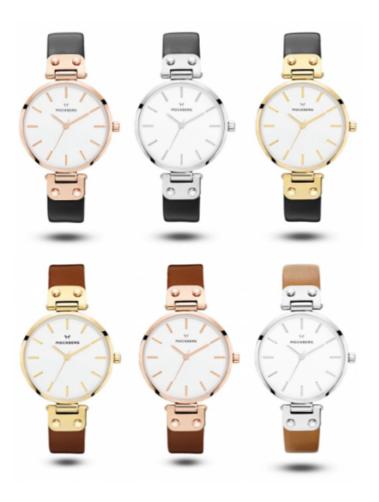

## ORIGINAL - 34mm

'Original' is the first watch Mockberg ever launched, hence the name. The brown or black leather strap is combined with steel, silver or gold hardware, which creates various combinations and a timeless style.

#### RRP 149 EUR