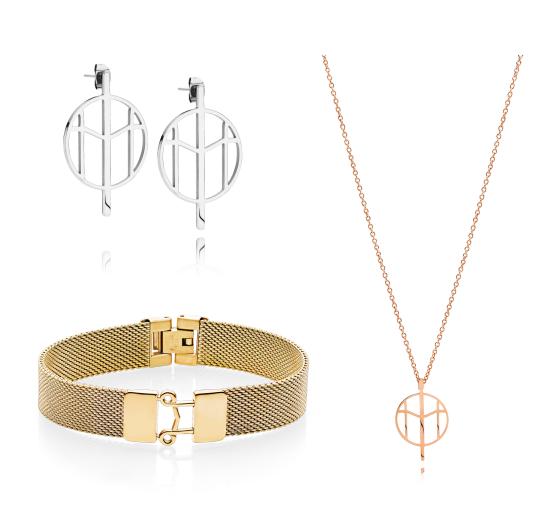

# **JEWELRY**

Mockberg's own jewellery collection consists of earrings, necklaces and bracelets in different sizes and colors.

All jewellery features the signature Mockberg logo and are made out of stainless steel.

#### **RRP 39-79 EUR**