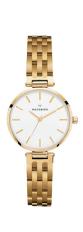

## MODEST LINKS

Modest Links is our new generation watches, featuring a linked strap and a premium stainless steel case. The collection comes in two sizes - 28mm and 34mm, black or white dial, and three colors; gold, silver, and rose gold.

#### **RRP 179-199 EUR**