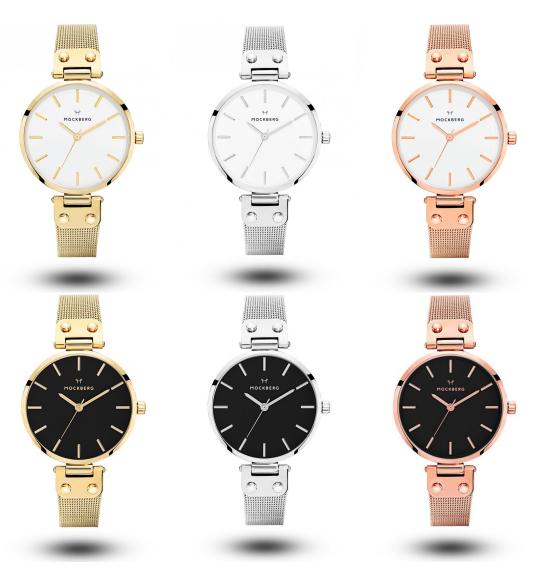

## MESH - 34mm

Featuring a steel strap, our Mesh watch comes in three colors, with both white and black dial.

## RRP 159 EUR

## MESH PETITE - 28mm

Just like it's big sister, our Mesh Petite watch also comes in three colors, white or black dial.

## RRP 139 EUR