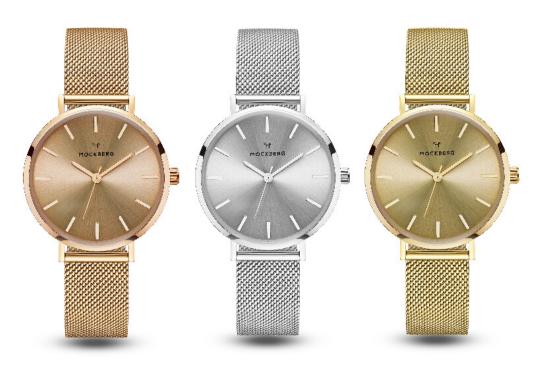

## MESH - 34mm

Featuring a steel strap, our Mesh watch comes in three colors, with both white and black dial.

## RRP 159 EUR