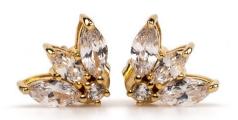

## by Lovisa Barkman

Instagram star Lovisa Barkman created this exclusive jewellery collection for Mockberg, made of cubic zircon, stainless steel and brass. The collection features 9 fashionable pieces, all covered in 14K gold.

#### **RRP 49-89 EUR**

MOCKBERG

by Lovisa Barkman

ာ Mockberg by CHLOÉ SCHUTERMAN